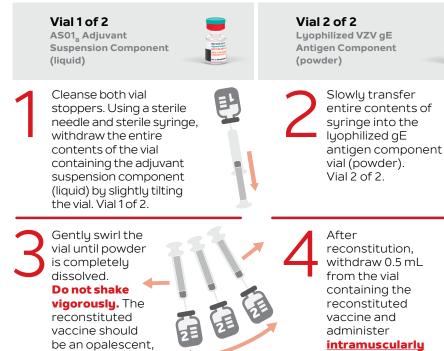

## STORAGE, RECONSTITUTION, AND ADMINISTRATION

- Prior to reconstitution, store both the antigen component (powder) and adjuvant component (liquid) refrigerated between 2° and 8°C (36° and 46°F). Protect vials from light; discard if frozen
- After reconstitution, use immediately or store refrigerated between
  2° and 8°C (36° and 46°F) for up to
  6 hours. Discard the reconstituted
  vaccine if not used within 6 hours or
  if it has been frozen

# **DO NOT FREEZE**

VZV=varicella zoster virus; gE=glycoprotein E.

colorless to pale

brownish liquid.

**Reconstituted Vaccine** 

0.5 mL